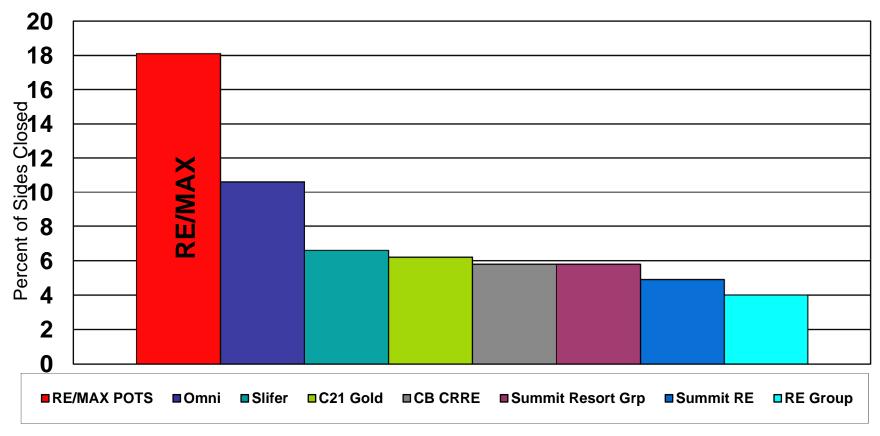

# Summit Association Sales: Summit County Only

(Percent of Total Sides Closed)

Real Estate Firms