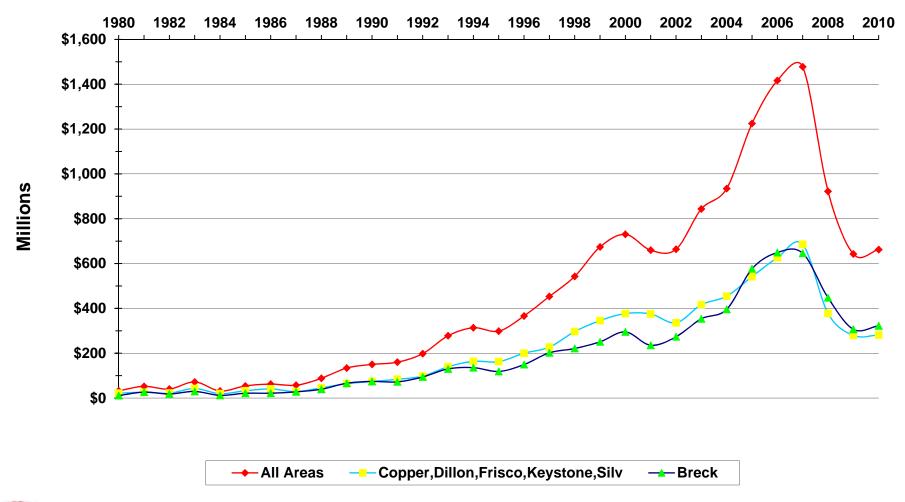

# **Sales Volume Comparison**

#### **Summit Association Sales**

Source: SAR Sold Data (List Volume)