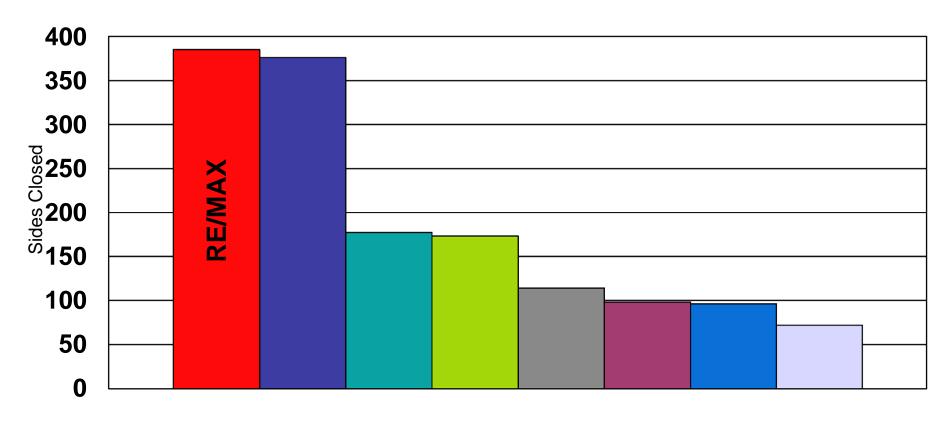

#### **Summit Association Sales**

Source: SAR Sold Data (List Volume)

Summit Association Sales: All Areas (Sides Closed)

Real Estate Firms

# Summit Association Sales: All Areas

(Percent of Total Sides Closed)

Real Estate Firms