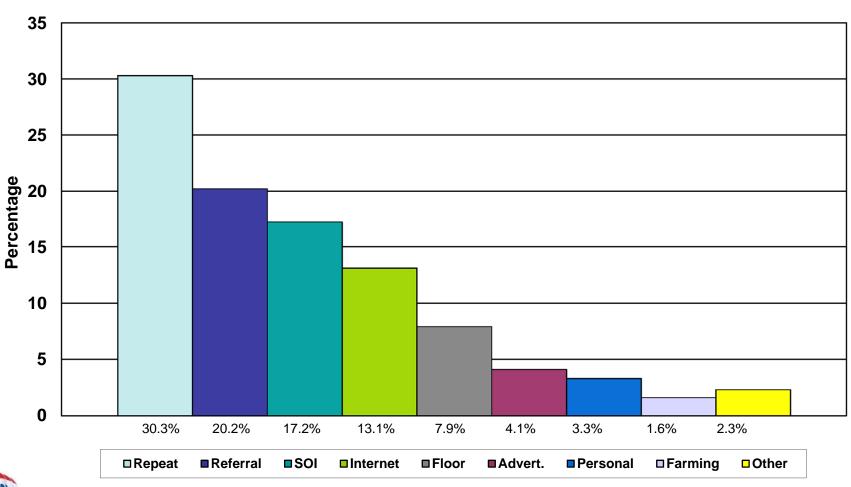

# Source of Business RE/MAX Properties of the Summit

Source: RE/MAX 2010 Sold Data