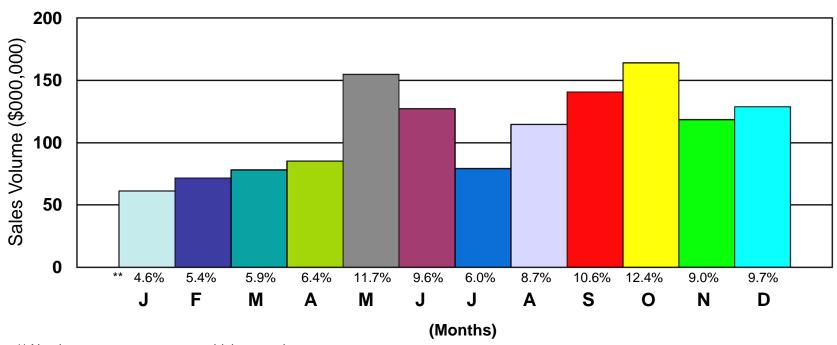

# 2010 Sales Distribution by Month

Summit Association Sales, All Areas (Volume Closed, in Millions)

<sup>\*\*</sup> Number represents percent sold that month