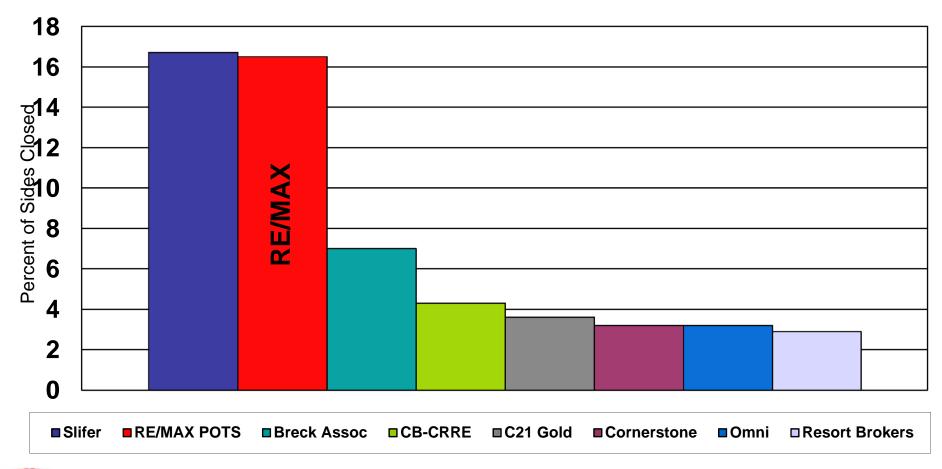

# Summit Association Sales: Summit County Only

(Percent of Total Sides Closed)

Real Estate Firms