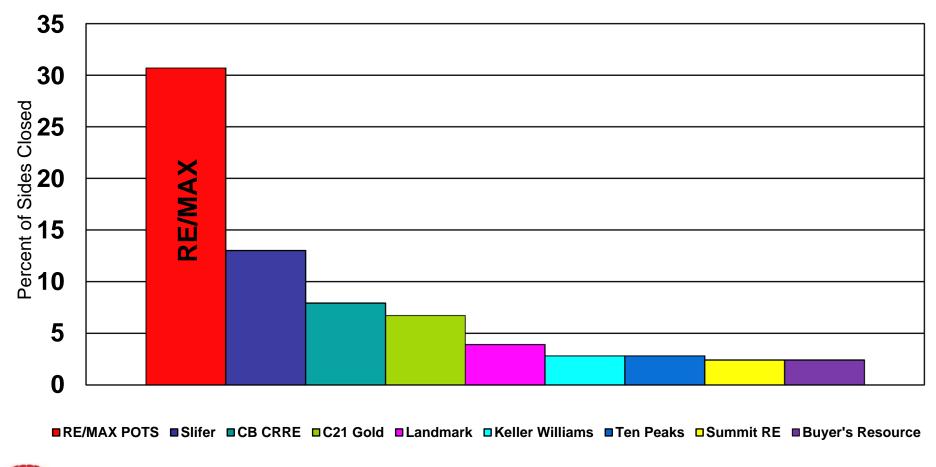

# Summit Association Sales: Summit County Only

(Percent of Total Sides Closed)

Real Estate Firms