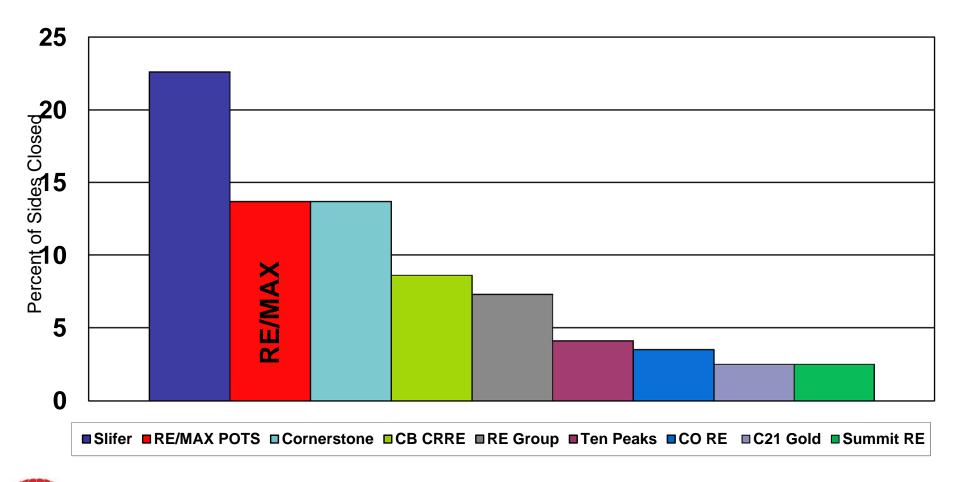

# Summit Association Sales: All Areas

(Percent of Total Sides Closed)

Real Estate Firms