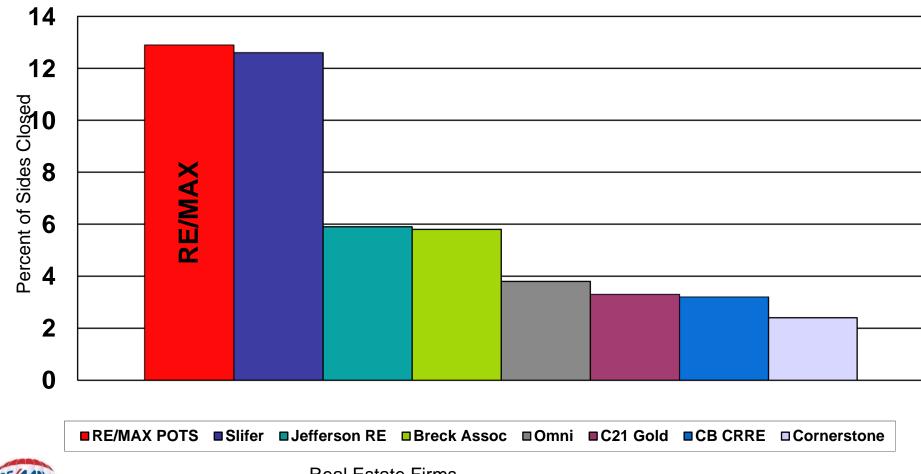

# Summit Association Sales: All Areas

(Percent of Total Sides Closed)

Real Estate Firms