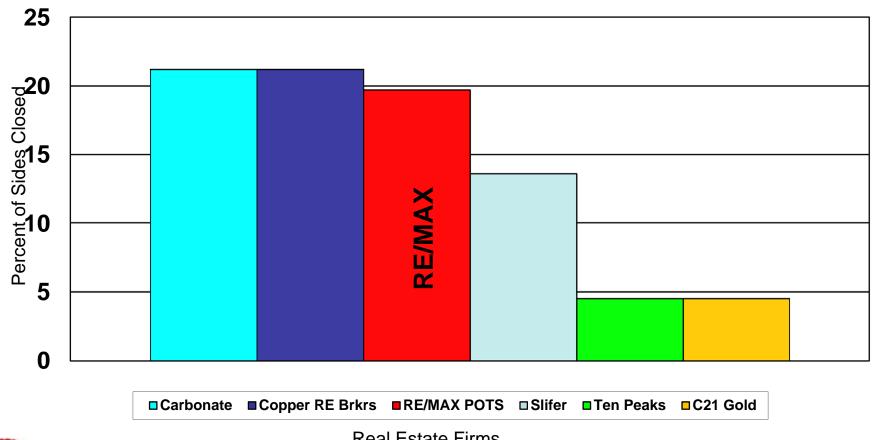

# Summit Association Sales: Summit County Only

(Percent of Total Sides Closed)

Real Estate Firms