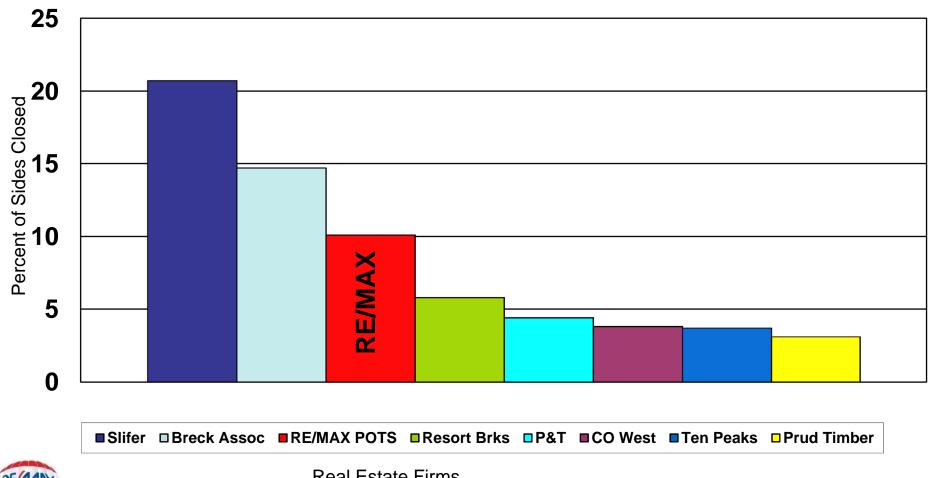

# Summit Association Sales: Breckenridge

(Percent of Total Sides Closed)

Real Estate Firms