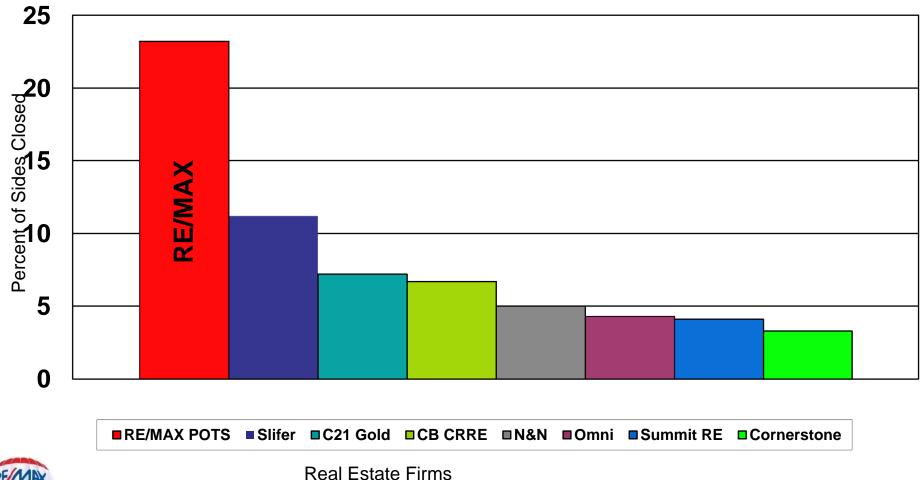

# Summit Association Sales: All Areas

(Percent of Total Sides Closed)

Real Estate Firms