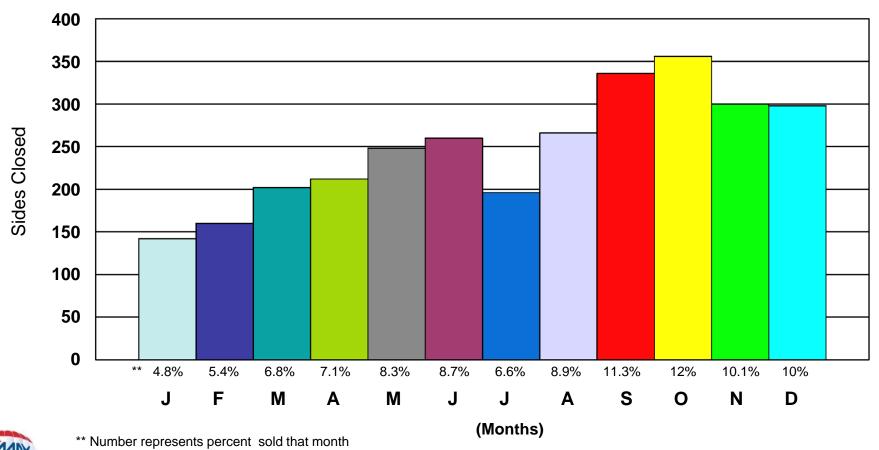

# 2010 Sales Distribution by Month

Summit Association Sales, All Areas (Sides Closed)