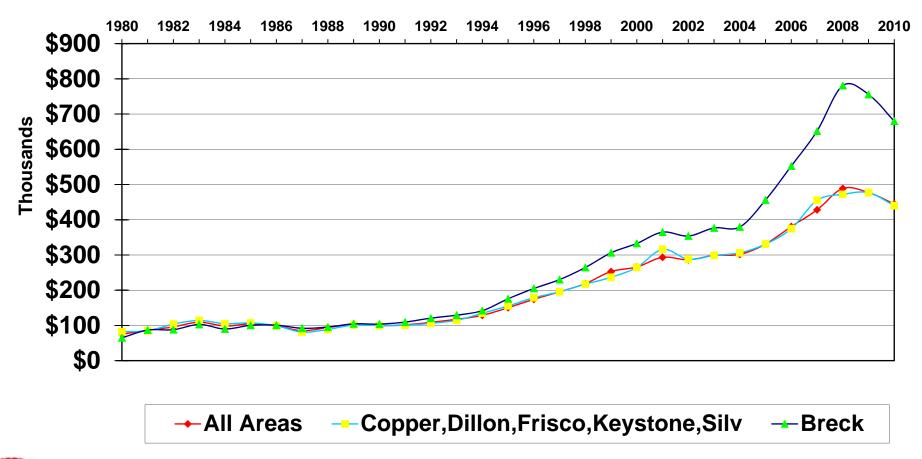

# **Average Price Per Sale**

#### **Summit Association Sales**

Source: SAR Sold Data (List Volume)

Summit Association Sales: All Areas (Sides Closed)

Real Estate Firms